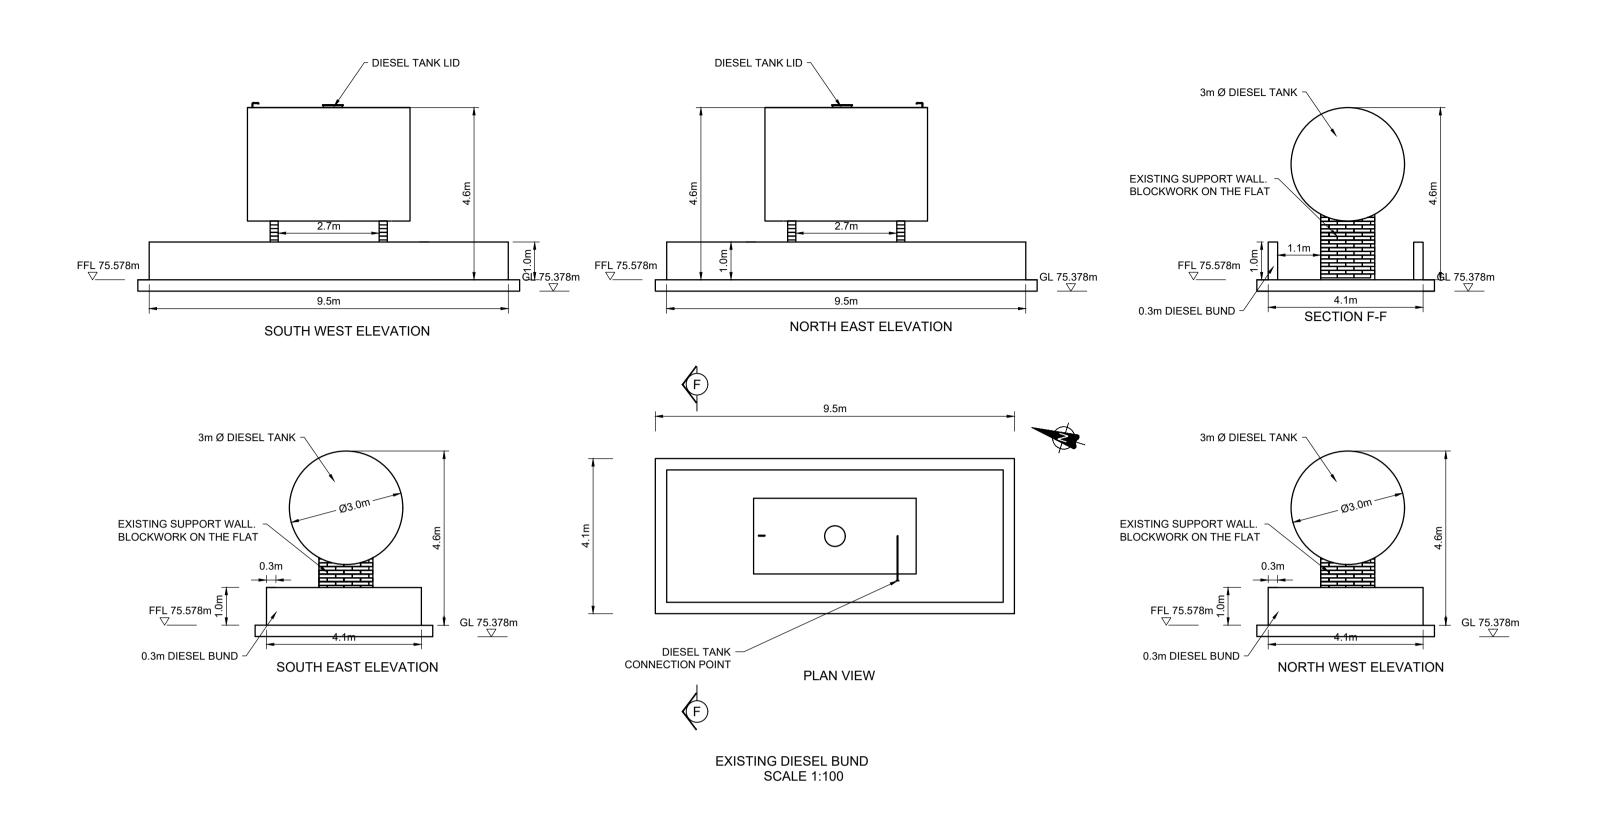

NOTES:

1. THIS DRAWING IS FOR PLANNING APPLICATION PURPOSES ONLY.

2. DRAWING NOT TO BE SCALED. FIGURED DIMENSIONS ONLY TO BE USED.

3. ALL LEVELS TO MALIN HEAD METRES ABOVE DATUM

Project: SUBSTITUTE CONSENT APPLICATION BALLYBEG BOG, CO OFFALY